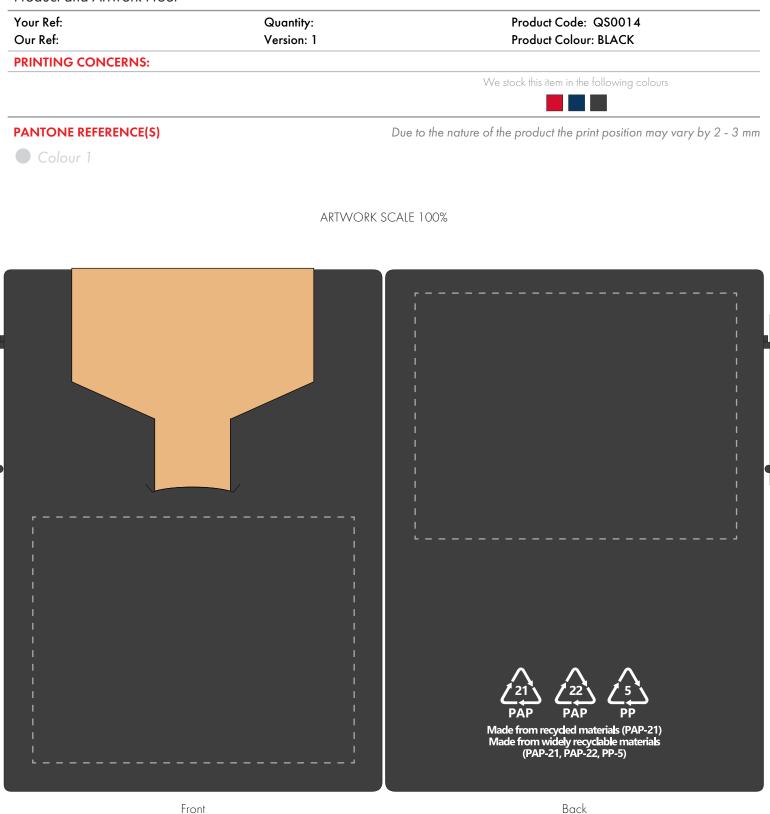

Product and Artwork Proof

A6 PECKHAM

The dashed line is to demonstrate print area and will not appear on your printed item

To proceed, please approve visual via the online system.

ARTWORK SCALE 100% Max print area: 85mm x 65mm Front

ARTWORK SCALE 100% Max print area: 85mm x 65mm Back